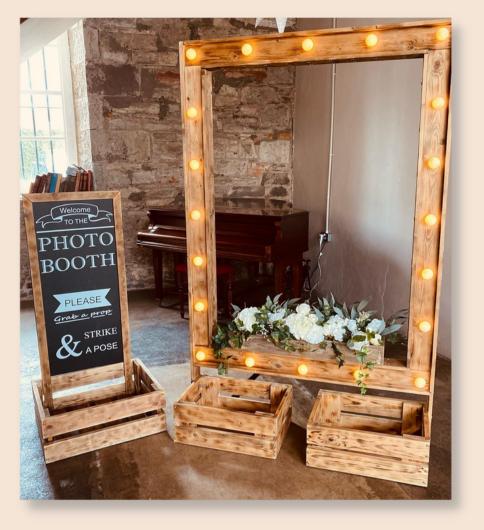

#### **Rustic Decor**

| Wooden light up photo frame         | £200 |
|-------------------------------------|------|
| Writing Bureau                      | £60  |
| Wooden rustic pallet stand          | £30  |
| Wooden step ladders                 | £15  |
| Trio of wooden trunks with lanterns | £50  |
| Floral rings                        | £20  |
| Floral Heart                        | £25  |
| Floral Bunting                      | £40+ |
| Rustic Confetti Box                 | £12  |
|                                     |      |