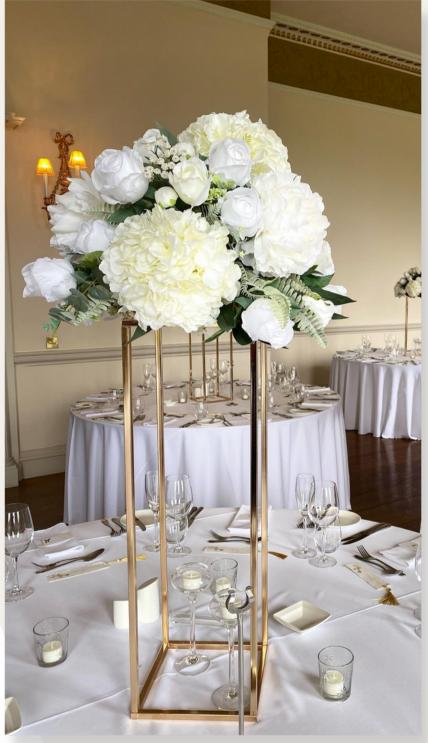

### **Table Decor/Centrepieces**

All centrepieces come completed with mirror or log bases/ tea lights/ pearls/ crystals/ candles/ table numbers & additional florals to complete the stlying

| Tall Gold Candle Holder (as seen in photo) | £75  |
|--------------------------------------------|------|
| Tall Glass Trumpet with Flower Ball        | £75+ |
| Tall Gold Trumpet with Flower Ball         | £65+ |
| 90cm Geometric Gold Stands                 | £40+ |
| 60cm Geometric Gold Stands                 | £30+ |
| 90cm Acrylic Stands                        | £30+ |
| 70cm Geometric White Stands                | £30+ |
| Floral Toppers                             | £40+ |
| Ostrich Feather Toppers                    | £40+ |
| Gold/Silver 75cm Candelabras               | £45+ |
| Gold Hoop with Florals                     | £45+ |
| Gold Antique Round Lanterns                | £40+ |
| 90cm Crystal Chandeliers                   | £40+ |
| Trio of Cylinder Vases/Floating Candles    | £35+ |
| 60cm Glass Trumpet Vase/Floating Candles   | £40+ |
| Trio of Gold Glass Cubes                   | £40+ |
| Trio of Black Glass Cubes                  | £40+ |
| Set of 5 Cylinder Vases/ tea-lights        | £45+ |
| Rustic Jar Trio                            | £25+ |
| Rustic Log Candle Holders Trio             | £25+ |
|                                            |      |