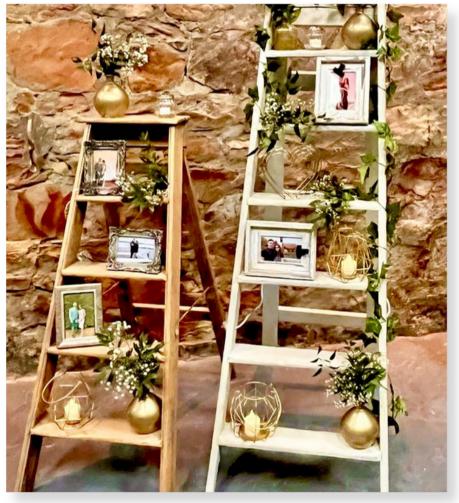

#### **Rustic Decor**

| Wooden light up photo frame         | £200 |
|-------------------------------------|------|
| Writing Bureau                      | £60  |
| Wooden rustic pallet stand          | £30  |
| Wooden step ladders                 | £15  |
| Trio of wooden trunks with lanterns | £50  |
| Floral rings                        | £20  |
| Floral Heart                        | £25  |
| Floral Bunting                      | £40+ |
| Rustic Confetti Box                 | £12  |
|                                     |      |