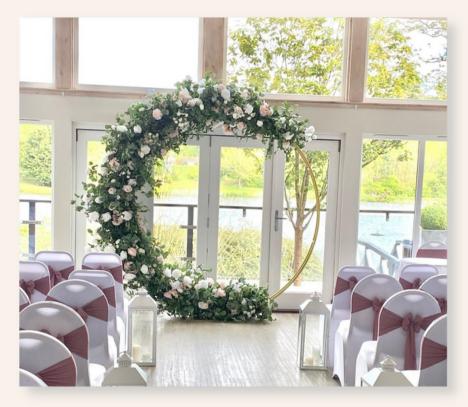

#### **Ceremony Decor**

2ft White Lanterns

Tall Glass Cylinder Vases

Archways available in copper, wooden rustic or White Ornate

| 8ft x 8ft Curtain Backdrop with Floral Pelmet                                                                                      | £250+                           |
|------------------------------------------------------------------------------------------------------------------------------------|---------------------------------|
| Copper arch dressed with Chiffon/Florals                                                                                           | £225                            |
| Rustic Arch dressed with Chiffon/Florals                                                                                           | £225                            |
| Hexagon arch with Chiffon/Florals                                                                                                  | £225                            |
| 8ft floral Moongate arch                                                                                                           | £300                            |
| Moongate Wisteria Arch **                                                                                                          | £275                            |
| White Arch with Chiffon/ Florals                                                                                                   | £225+                           |
| 30ft Ivory aisle carpet runner 4ft Acrylic Plinths 4ft Ornate pedestals 3ft White plinth pedestals Log stumps with lantern/flowers | £75<br>£40<br>£35<br>£25<br>£30 |