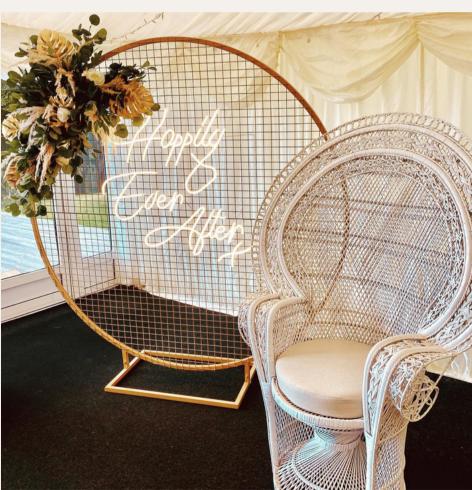

### Props and other decor

| To the moon and back (mounted)                               | £280        |
|--------------------------------------------------------------|-------------|
| Gold stand with neon sign/ florals **                        | £250        |
| Large Wicker Peacock Chairs                                  | £75         |
| LED Window lights                                            | £200+       |
| Rectangle Acrylic Cake Table Postbox (white, rustic, wooden) | £100<br>£30 |
| Floral Tob Table Runners                                     | £100+       |

<sup>\*</sup>Large gold stand for mounting available in black and white also