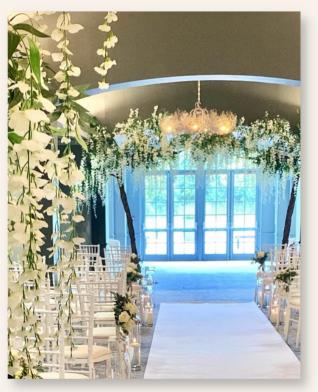

#### **Ceremony Decor**

2ft White Lanterns

Tall Glass Cylinder Vases

Archways available in copper, wooden rustic or White Ornate

| 8ft x 8ft Curtain Backdrop with Floral Pelmet                                                                                      | £250+                           |
|------------------------------------------------------------------------------------------------------------------------------------|---------------------------------|
| Copper arch dressed with Chiffon/Florals                                                                                           | £225                            |
| Rustic Arch dressed with Chiffon/Florals                                                                                           | £225                            |
| Hexagon arch with Chiffon/Florals                                                                                                  | £225                            |
| 8ft floral Moongate arch                                                                                                           | £300                            |
| Moongate Wisteria Arch **                                                                                                          | £275                            |
| White Arch with Chiffon/ Florals                                                                                                   | £225+                           |
| 30ft Ivory aisle carpet runner 4ft Acrylic Plinths 4ft Ornate pedestals 3ft White plinth pedestals Log stumps with lantern/flowers | £75<br>£40<br>£35<br>£25<br>£30 |