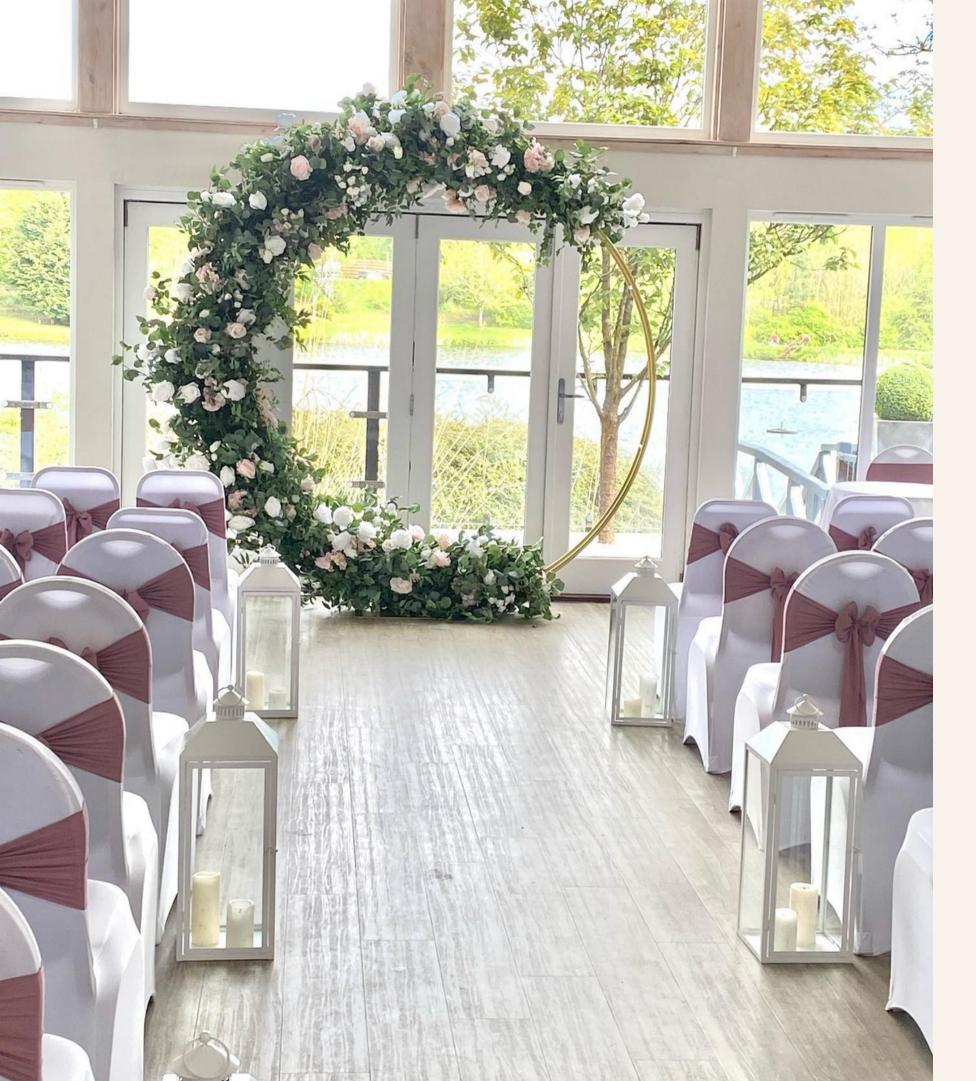

#### **Ceremony Decor**

2ft White Lanterns

Tall Glass Cylinder Vases

Archways available in copper, wooden rustic or White Ornate

| 8ft x 8ft Curtain Backdrop with Floral Pelmet                                                                                      | £250+                           |
|------------------------------------------------------------------------------------------------------------------------------------|---------------------------------|
| Copper arch dressed with Chiffon/Florals                                                                                           | £225                            |
| Rustic Arch dressed with Chiffon/Florals                                                                                           | £225                            |
| Hexagon arch with Chiffon/Florals                                                                                                  | £225                            |
| 8ft floral Moongate arch                                                                                                           | £300                            |
| Moongate Wisteria Arch **                                                                                                          | £275                            |
| White Arch with Chiffon/ Florals                                                                                                   | £225+                           |
| 30ft Ivory aisle carpet runner 4ft Acrylic Plinths 4ft Ornate pedestals 3ft White plinth pedestals Log stumps with lantern/flowers | £75<br>£40<br>£35<br>£25<br>£30 |