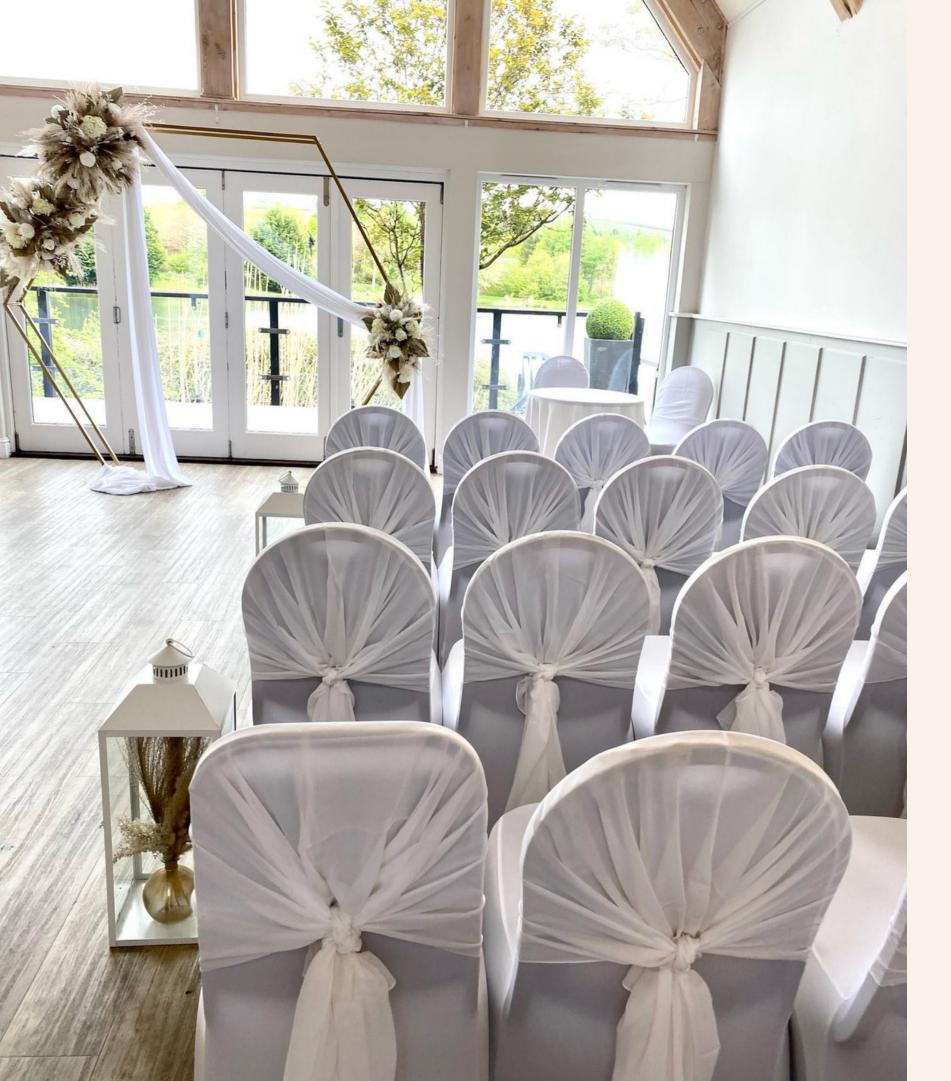

#### **Ceremony Decor**

2ft White Lanterns

Tall Glass Cylinder Vases

Archways available in copper, wooden rustic or White Ornate

| 8ft x 8ft Curtain Backdrop with Floral Pelmet                                                                                      | £250+                           |
|------------------------------------------------------------------------------------------------------------------------------------|---------------------------------|
| Copper arch dressed with Chiffon/Florals                                                                                           | £225                            |
| Rustic Arch dressed with Chiffon/Florals                                                                                           | £225                            |
| Hexagon arch with Chiffon/Florals                                                                                                  | £225                            |
| 8ft floral Moongate arch                                                                                                           | £300                            |
| Moongate Wisteria Arch **                                                                                                          | £275                            |
| White Arch with Chiffon/ Florals                                                                                                   | £225+                           |
| 30ft Ivory aisle carpet runner 4ft Acrylic Plinths 4ft Ornate pedestals 3ft White plinth pedestals Log stumps with lantern/flowers | £75<br>£40<br>£35<br>£25<br>£30 |

### **Chair Decor**

Price per chair

| White/Black lycra fitted cover             | £2.50  |
|--------------------------------------------|--------|
| Chair Sash in Taffeta/Organza/Satin/Burlap | £1     |
| Chair Bands Sequins                        | £1     |
| Chair Hoods lace/ Chiffon/ Ruffles         | £1.50+ |
| Pew/ Chair tied floral                     | £6     |