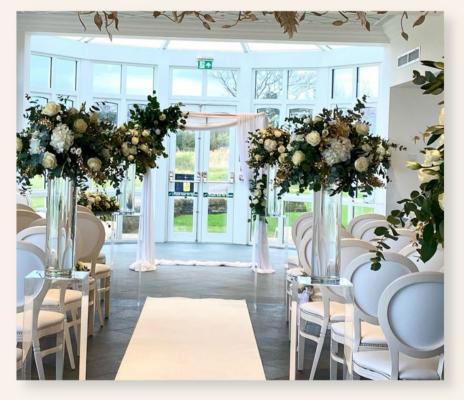

#### **Ceremony Decor**

2ft White Lanterns

Tall Glass Cylinder Vases

Archways available in copper, wooden rustic or White Ornate

| 8ft x 8ft Curtain Backdrop with Floral Pelmet                                                                                      | £250+                           |
|------------------------------------------------------------------------------------------------------------------------------------|---------------------------------|
| Copper arch dressed with Chiffon/Florals                                                                                           | £225                            |
| Rustic Arch dressed with Chiffon/Florals                                                                                           | £225                            |
| Hexagon arch with Chiffon/Florals                                                                                                  | £225                            |
| 8ft floral Moongate arch                                                                                                           | £300                            |
| Moongate Wisteria Arch **                                                                                                          | £275                            |
| White Arch with Chiffon/ Florals                                                                                                   | £225+                           |
| 30ft Ivory aisle carpet runner 4ft Acrylic Plinths 4ft Ornate pedestals 3ft White plinth pedestals Log stumps with lantern/flowers | £75<br>£40<br>£35<br>£25<br>£30 |