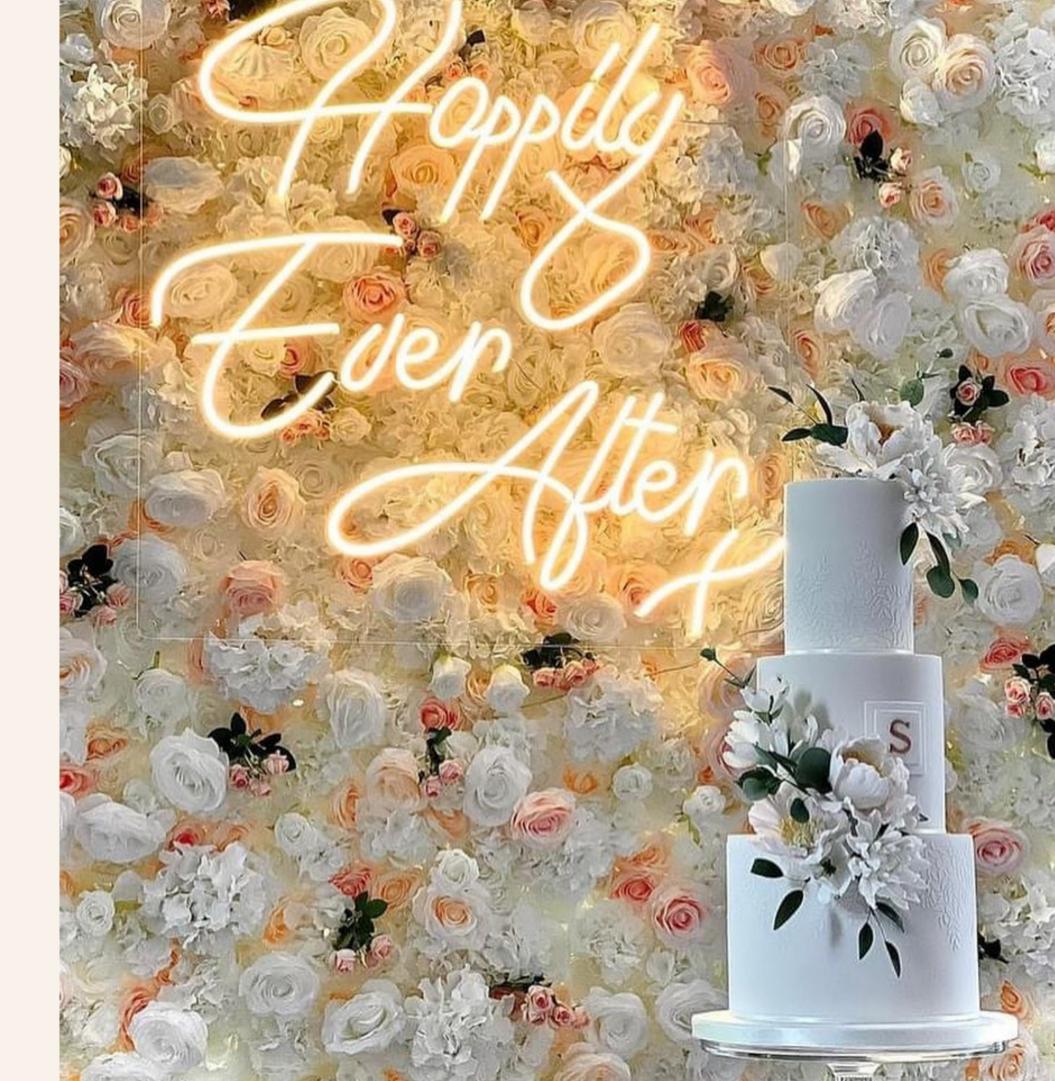

## Bespoke Silk Flower Walls

All flower walls are 8ft x 8ft

| Ivory Rose               | £200 |
|--------------------------|------|
| Ivory with Floral Pelmet | £275 |
| Blush & Ivory            | £250 |
| Green with Floral Pelmet | £250 |
| Neon sign mounted on     | +£75 |