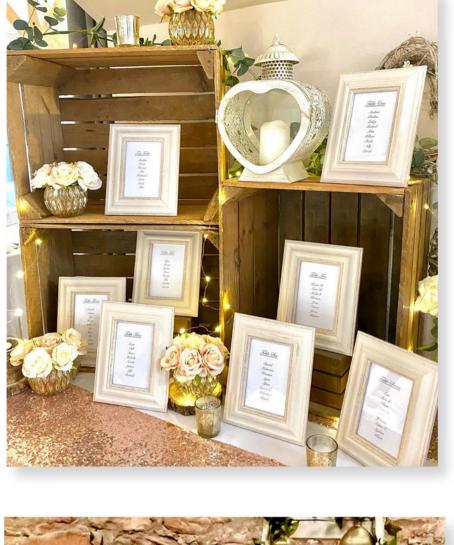

### **Table Plans Completed**

Easel and floral decor included

| XL Gold or white Mirror decal | £170 |
|-------------------------------|------|
| L Gold or White Mirror decal  | £140 |
| XL Floral Frame with inserts  | £100 |
| Rustic Crate Display          | £60+ |
| Rustic Flower Box             | £75+ |
| Freestanding Wooden Board     | £100 |