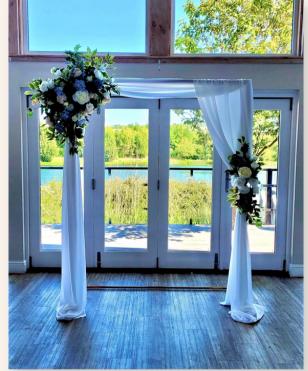

#### **Ceremony Decor**

2ft White Lanterns

Tall Glass Cylinder Vases

Archways available in copper, wooden rustic or White Ornate

| 8ft x 8ft Curtain Backdrop with Floral Pelmet                                                                                      | £250+                           |
|------------------------------------------------------------------------------------------------------------------------------------|---------------------------------|
| Copper arch dressed with Chiffon/Florals                                                                                           | £225                            |
| Rustic Arch dressed with Chiffon/Florals                                                                                           | £225                            |
| Hexagon arch with Chiffon/Florals                                                                                                  | £225                            |
| 8ft floral Moongate arch                                                                                                           | £300                            |
| Moongate Wisteria Arch **                                                                                                          | £275                            |
| White Arch with Chiffon/ Florals                                                                                                   | £225+                           |
| 30ft Ivory aisle carpet runner 4ft Acrylic Plinths 4ft Ornate pedestals 3ft White plinth pedestals Log stumps with lantern/flowers | £75<br>£40<br>£35<br>£25<br>£30 |