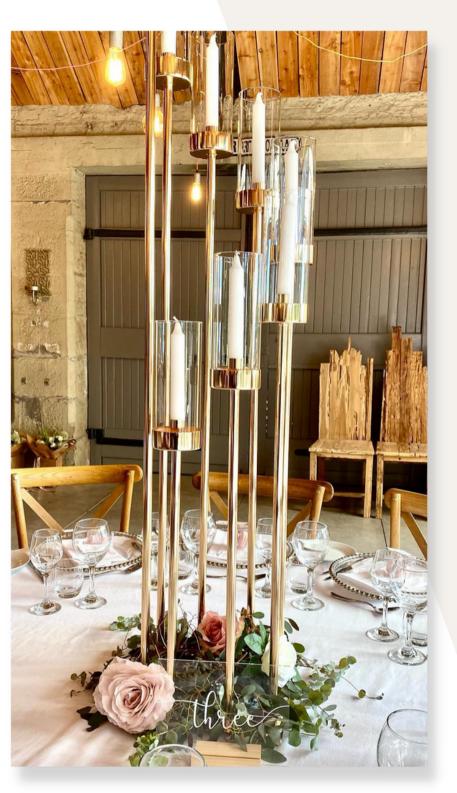

### **Table Decor/Centrepieces**

All centrepieces come completed with mirror or log bases/ tea lights/ pearls/ crystals/ candles/ table numbers & additional florals to complete the stlying

| Tall Gold Candle Holder (as seen in photo) | £75  |
|--------------------------------------------|------|
| Tall Glass Trumpet with Flower Ball        | £75+ |
| Tall Gold Trumpet with Flower Ball         | £65+ |
| 90cm Geometric Gold Stands                 | £40+ |
| 60cm Geometric Gold Stands                 | £30+ |
| 90cm Acrylic Stands                        | £30+ |
| 70cm Geometric White Stands                | £30+ |
| Floral Toppers                             | £40+ |
| Ostrich Feather Toppers                    | £40+ |
| Gold/Silver 75cm Candelabras               | £45+ |
| Gold Hoop with Florals                     | £45+ |
| Gold Antique Round Lanterns                | £40+ |
| 90cm Crystal Chandeliers                   | £40+ |
| Trio of Cylinder Vases/Floating Candles    | £35+ |
| 60cm Glass Trumpet Vase/Floating Candles   | £40+ |
| Trio of Gold Glass Cubes                   | £40+ |
| Trio of Black Glass Cubes                  | £40+ |
| Set of 5 Cylinder Vases/ tea-lights        | £45+ |
| Rustic Jar Trio                            | £25+ |
| Rustic Log Candle Holders Trio             | £25+ |
|                                            |      |