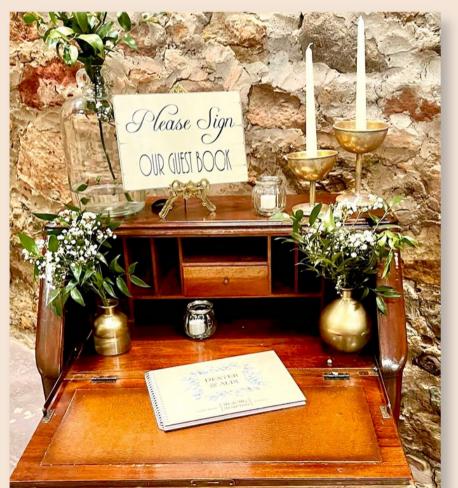

#### **Rustic Decor**

| Wooden light up photo frame         | £200 |
|-------------------------------------|------|
| Writing Bureau                      | £60  |
| Wooden rustic pallet stand          | £30  |
| Wooden step ladders                 | £15  |
| Trio of wooden trunks with lanterns | £50  |
| Floral rings                        | £20  |
| Floral Heart                        | £25  |
| Floral Bunting                      | £40+ |
| Rustic Confetti Box                 | £12  |
|                                     |      |