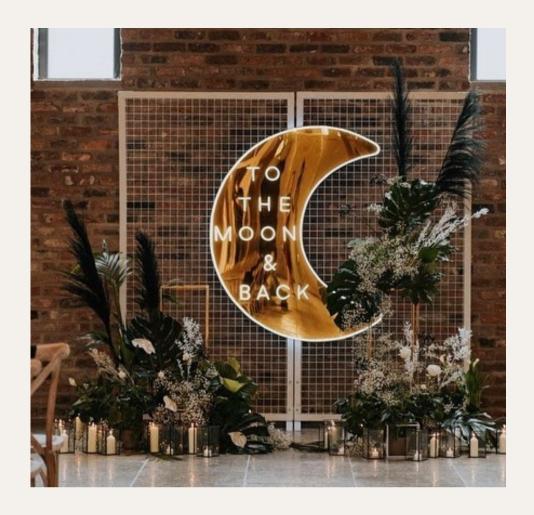

### Props and other decor

| To the moon and back (mounted)                               | £280        |
|--------------------------------------------------------------|-------------|
| Gold stand with neon sign/ florals **                        | £250        |
| Large Wicker Peacock Chairs                                  | £75         |
| LED Window lights                                            | £200+       |
| Rectangle Acrylic Cake Table Postbox (white, rustic, wooden) | £100<br>£30 |
| Floral Tob Table Runners                                     | £100+       |

<sup>\*</sup>Large gold stand for mounting available in black and white also